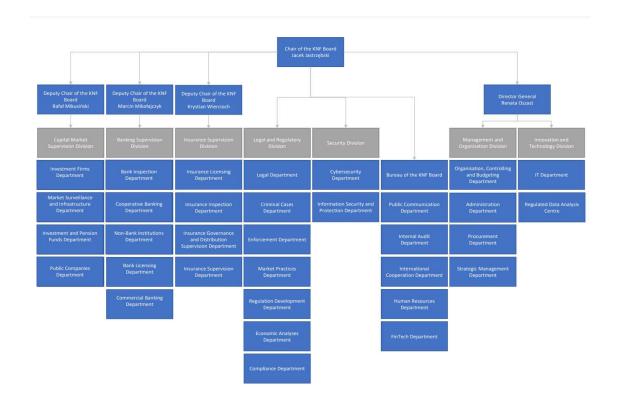

## TEMPLATE D FOR THE DISCLOSURE OF QUALITATIVE AGGREGATE STATISTICAL DATA ON THE SUPERVISORY AUTHORITY

|                | TEMPLATE D'FON THE DISCLOSURE D' QUALITATIVE AGUNEGATE STATISTICAL DATA ON THE SUPENVISONT AUTHORITY                                                                                                |                                                                                                                                                                                                                                                                                                                                                                                                                                         |                                                                                                                                                                                               |                                                                                                                                                           |                                                                                                  |  |
|----------------|-----------------------------------------------------------------------------------------------------------------------------------------------------------------------------------------------------|-----------------------------------------------------------------------------------------------------------------------------------------------------------------------------------------------------------------------------------------------------------------------------------------------------------------------------------------------------------------------------------------------------------------------------------------|-----------------------------------------------------------------------------------------------------------------------------------------------------------------------------------------------|-----------------------------------------------------------------------------------------------------------------------------------------------------------|--------------------------------------------------------------------------------------------------|--|
| Cell<br>Number | ltem                                                                                                                                                                                                | 31.12.2019                                                                                                                                                                                                                                                                                                                                                                                                                              | 31.12.2020                                                                                                                                                                                    | 31.12.2021                                                                                                                                                | 31.12.2022                                                                                       |  |
| B1a            | The structure of the supervisory authority                                                                                                                                                          | See organizational chart on the right.  The most up-to-date version available at: https://www.knf.gov.pl/en/ABOUT_US/KNF_Office/Organisational_chart_UKNF                                                                                                                                                                                                                                                                               |                                                                                                                                                                                               |                                                                                                                                                           |                                                                                                  |  |
| B8a            | The criteria used for the application of capital add-ons                                                                                                                                            | Article 270(1) of the Act of 11th September 2015 on insurance and reinsurance activity                                                                                                                                                                                                                                                                                                                                                  |                                                                                                                                                                                               |                                                                                                                                                           |                                                                                                  |  |
| B8b            | The criteria used for the calculation of capital add-ons                                                                                                                                            | Article 270(3-5) of the Act of 11th September 2015 on insurance and reinsurance activity                                                                                                                                                                                                                                                                                                                                                |                                                                                                                                                                                               |                                                                                                                                                           |                                                                                                  |  |
| B8c            | The criteria used for the removal of capital add-ons                                                                                                                                                | Article 270(8) of the Act of 11th September 2015 on insurance and reinsurance activity                                                                                                                                                                                                                                                                                                                                                  |                                                                                                                                                                                               |                                                                                                                                                           |                                                                                                  |  |
| B16b           | The main features of the approved items of ancillary own funds                                                                                                                                      | N/A                                                                                                                                                                                                                                                                                                                                                                                                                                     |                                                                                                                                                                                               |                                                                                                                                                           |                                                                                                  |  |
| B17b           | The main features of the approved items of own-fund items, which are not covered by the relevant lists of the Articles 69, 72, 74, 76 and 78 of Delegated Regulation (EU) 2015/35                   | N/A                                                                                                                                                                                                                                                                                                                                                                                                                                     |                                                                                                                                                                                               |                                                                                                                                                           |                                                                                                  |  |
| B17c           | The method used to assess and classify the approved items of own-fund items, which are not covered by the relevant lists of the Articles 69, 72, 74, 76 and 78 of Delegated Regulation (EU) 2015/35 | N/A                                                                                                                                                                                                                                                                                                                                                                                                                                     |                                                                                                                                                                                               |                                                                                                                                                           |                                                                                                  |  |
| B18b           | The scope of peer review analyses organised and conducted by EIOPA in accordance with Article 30 of Regulation (EU) No 1094/2010, in which the supervisory authority participated                   | 1) Supervisory practices with respect to the application of the Prudent Person Rules for IORPs (finalization). 2) Propriety of Administrative, Management or Supervisory Body Members and Qualifying Shareholders (finalization). 3) Decision on Collaboration of National Supervisory Authorities (i.e. nordications of cross-border activity, portfolio transfers). 4) Regular Supervisory Report. 5) Follow-up on Past Peer Reviews. | Decision on Collaboration of National Supervisory Authorities (i.e. notifications of cross-border activity, portfolio transfers) (finalization)     Regular Supervisory Report (finalization) | Follow-up (Supervisory practices for the Application of the Proportionality Principle in Governance Requirements regarding Key Functions)     Outsourcing | 1) Follow-up (Propriety) 2) Outsourcing (finalization) 3) POG - Product Oversight and Governance |  |